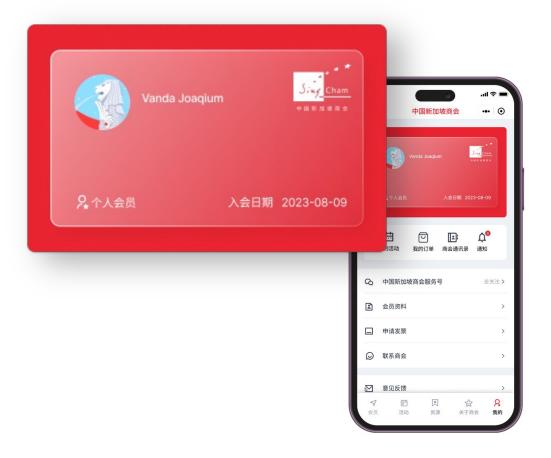

### Step 3: Navigating to your Membership Card

And you should see your SingCham Digital Membership Card!