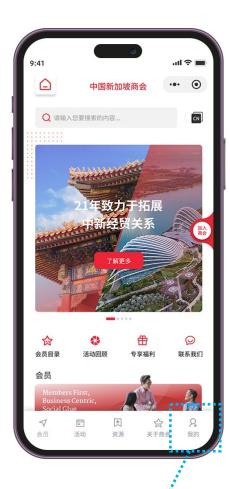

# Step 2: Navigating to your Membership Card

Click on My Account / 我的 to access your account page.

2.1 Click on your profile icon to access member info