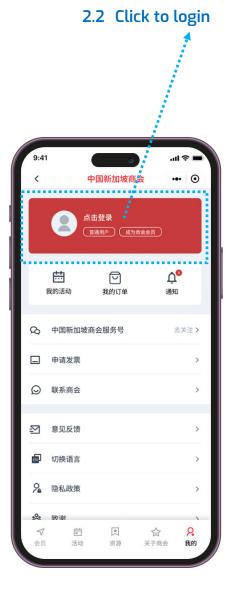

# Step 2: Navigating to your Membership Card

Click on My Account / 我的 to access your account page.

2.1 Click on your profile icon to access member info