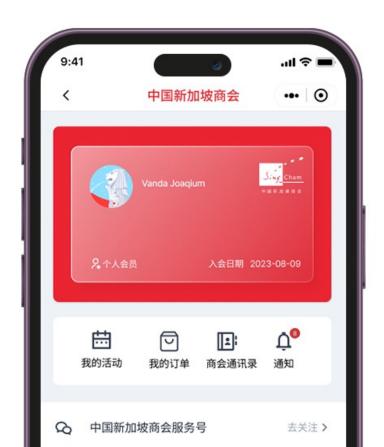

### Step 3: Navigating to your Membership Card

And you should see your SingCham Digital Membership Card!