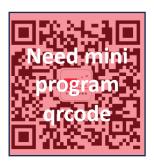

## Step 1: Launch SingCham WeChat Mini Program

Scan the QR code below to launch our mini program or search mini programs tab for SingCham.

Scan QR code to access SingCham Mini Program on WeChat